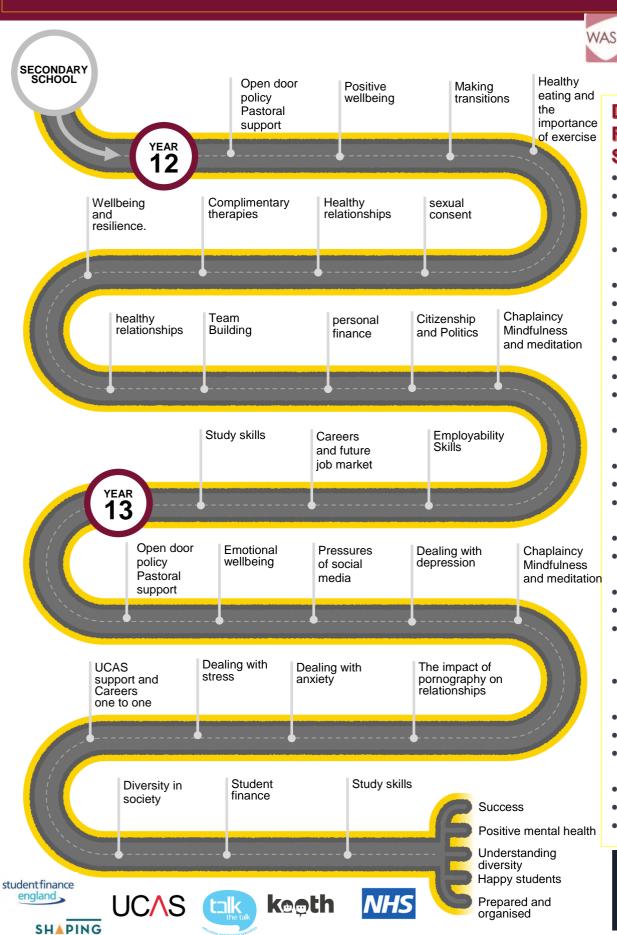

## **PSHE & WELLBEING MAP**

FUTURES

## DESIGNATED RESOURCES & Staff

2022-2025

- Student Services
- Chapel
- Learning Support
  Centre
- Wellbeing Centre and garden
- Careers Library
- Chaplaincy Room
- Sixthform Canteen
- Study areas
- Common Room
- School Council
- Pastoral Support team.
- Progress Leader & Assistant
- SENDCO & Team
- Form Tutors
- 2 Learning Mentors (referrals and drop in)
- School Chaplain
- School Nurse (referrals and drop in)
- 4 DSLs Leads
- Careers Advisor
- Rainbows is offered across all year groups.
- Sefton Mental Health Team Outreach
- Sensory Room
- Therapy Dog
- Staff and pupil wellbeing champions
- Prefects
- Green Space
- Leisure Facilities