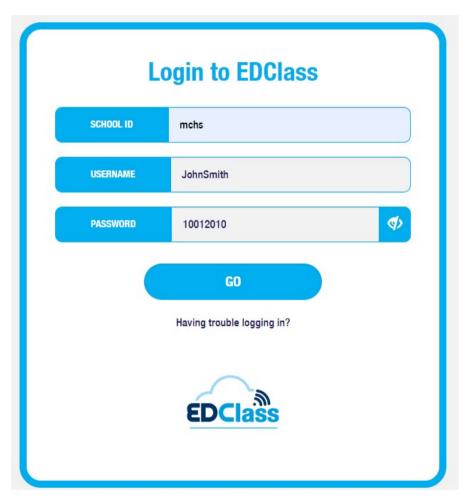

## Student log in

Log in at: <a href="https://app.edclass.com/">https://app.edclass.com/</a> - your School ID is: mchs

**UserName:** JohnSmith

(your name with no space)

Password: Date of birth

dd/mm/yyyy

for example- if your birthday is the 10<sup>th</sup> January 2010. You would enter 10012010