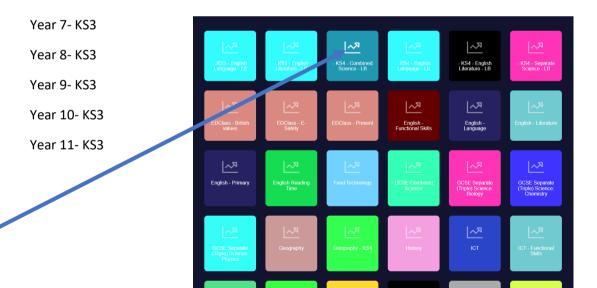

For example:

Click on the Independent Learning

**Select the subject** you want to study. We would advise following your normal timetable. Click on the little graph.

Press Start. Complete the lesson. You can use the audio option if you want to.