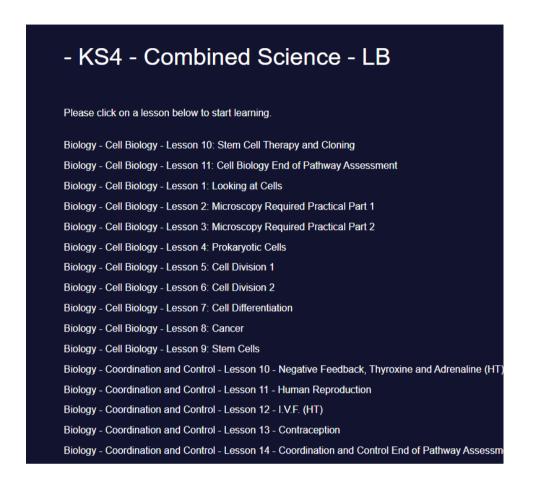

For example:

Click on the Independent Learning

**Select the subject** you want to study. We would advise following your normal timetable. Click on the little graph.

Press Start. Complete the lesson. You can use the audio option if you want to.

Bring a log back to school of all the lessons you have completed