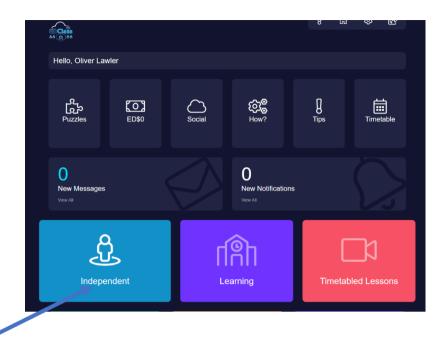

For example:

Click on the Independent Learning

**Select the subject** you want to study. We would advise following your normal timetable. Click on the little graph.

Press Start. Complete the lesson. You can use the audio option if you want to.